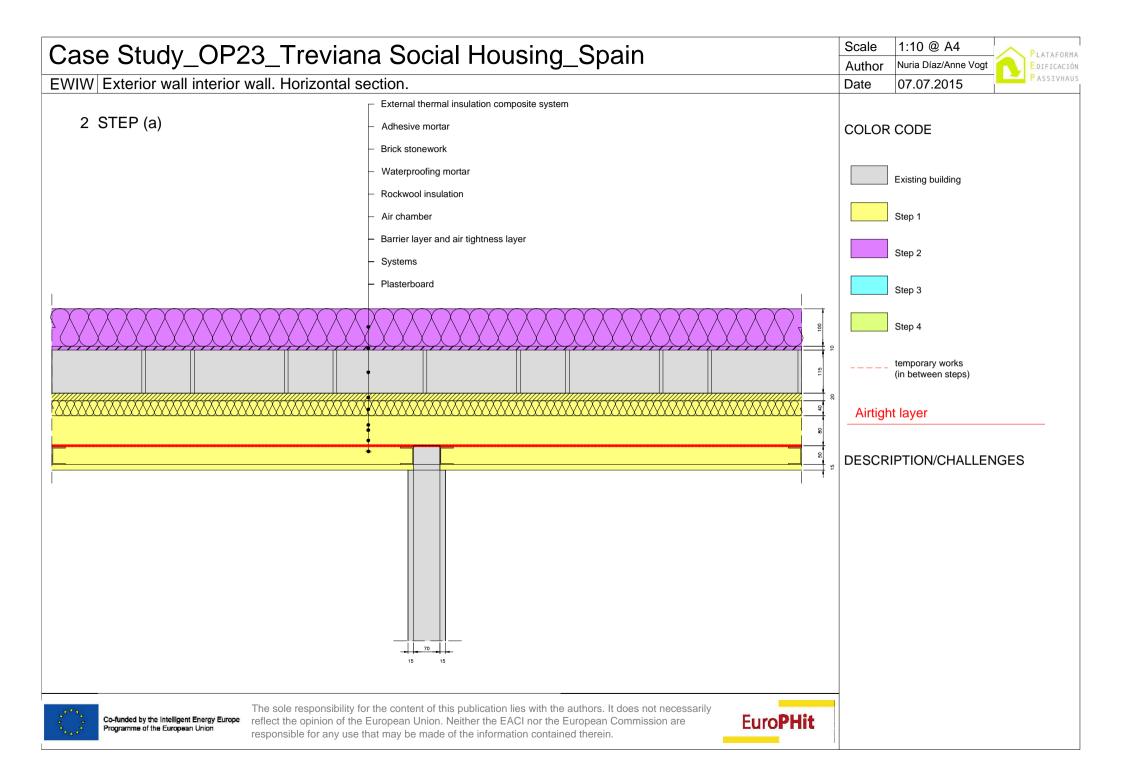

## 1:10 @ A4 Scale Case Study\_OP23\_Treviana Social Housing\_Spain Nuria Díaz/Anne Vogt Author PASSIVHAUS EWIW Exterior wall interior wall. Horizontal section. - THERM 07.07.2015 Date Step 2 (a) COLOR CODE DESCRIPTION/CHALLENGES $\Psi$ - value [W/mK] = 0.050 The sole responsibility for the content of this publication lies with the authors. It does not necessarily **EuroPHit** Co-funded by the Intelligent Energy Europe reflect the opinion of the European Union. Neither the EACI nor the European Commission are Programme of the European Union responsible for any use that may be made of the information contained therein.