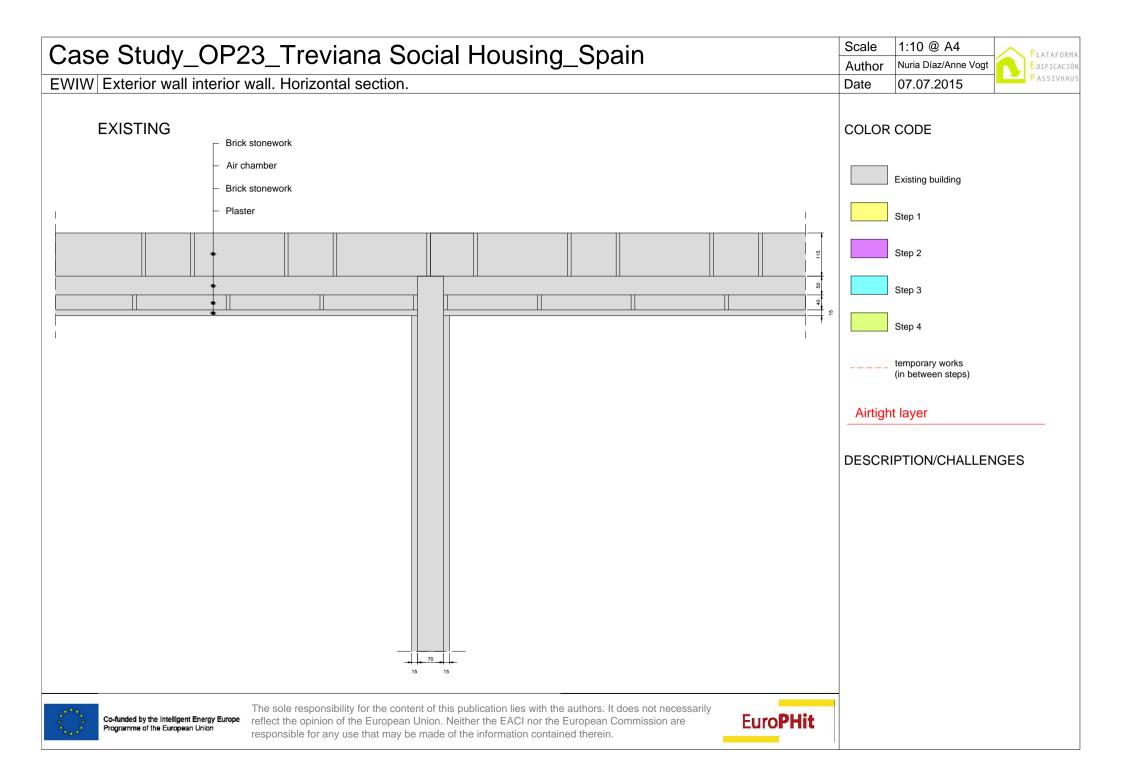

## 1:10 @ A4 Scale Case Study\_OP23\_Treviana Social Housing\_Spain Author Nuria Díaz/Anne Vogt PASSIVHAUS EWIW Exterior wall interior wall. Horizontal section. - THERM 07.07.2015 Date Existing COLOR CODE DESCRIPTION/CHALLENGES $\Psi$ - value [W/mK] = 1,089 The sole responsibility for the content of this publication lies with the authors. It does not necessarily **EuroPHit** Co-funded by the Intelligent Energy Europe reflect the opinion of the European Union. Neither the EACI nor the European Commission are Programme of the European Union responsible for any use that may be made of the information contained therein.