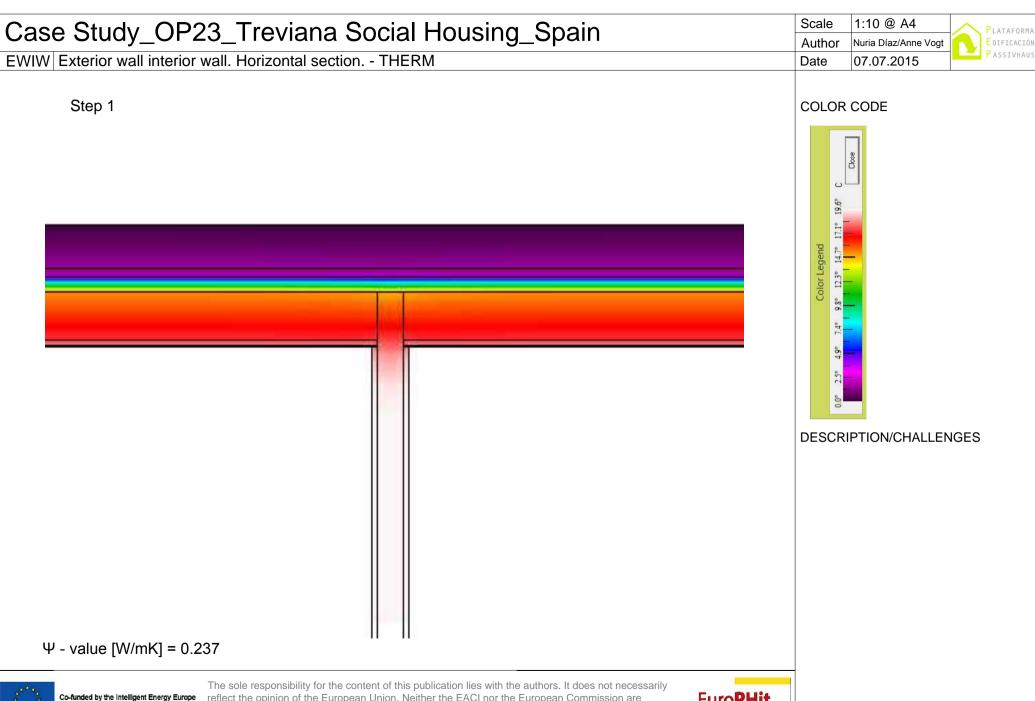

## 1:10 @ A4 Scale Case Study\_OP23\_Treviana Social Housing\_Spain Author Nuria Díaz/Anne Vogt PASSIVHAUS EWIW Exterior wall interior wall. Horizontal section. - THERM 07.07.2015 Date Existing COLOR CODE DESCRIPTION/CHALLENGES $\Psi$ - value [W/mK] = 1,089 The sole responsibility for the content of this publication lies with the authors. It does not necessarily **EuroPHit** Co-funded by the Intelligent Energy Europe reflect the opinion of the European Union. Neither the EACI nor the European Commission are Programme of the European Union responsible for any use that may be made of the information contained therein.