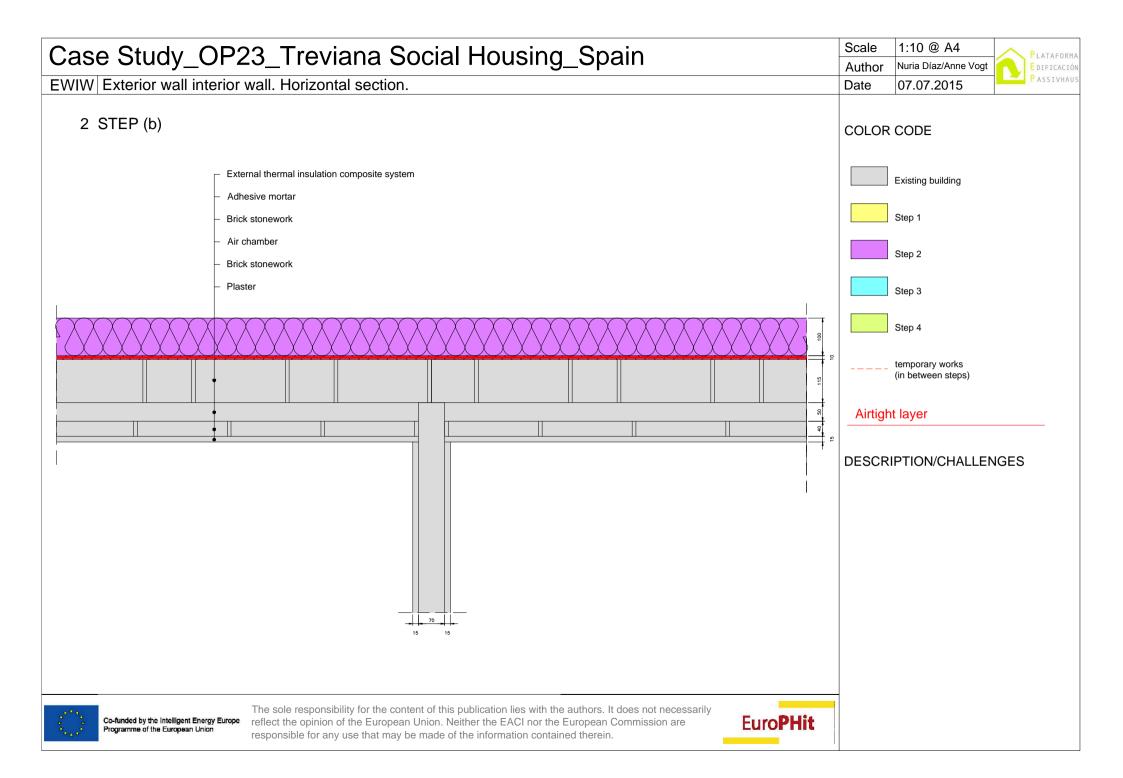

## 1:10 @ A4 Scale Case Study\_OP23\_Treviana Social Housing\_Spain Author Nuria Díaz/Anne Vogt PASSIVHAUS EWIW Exterior wall interior wall. Horizontal section. - THERM 07.07.2015 Date Existing COLOR CODE DESCRIPTION/CHALLENGES $\Psi$ - value [W/mK] = 1,089 The sole responsibility for the content of this publication lies with the authors. It does not necessarily **EuroPHit** Co-funded by the Intelligent Energy Europe reflect the opinion of the European Union. Neither the EACI nor the European Commission are Programme of the European Union responsible for any use that may be made of the information contained therein.